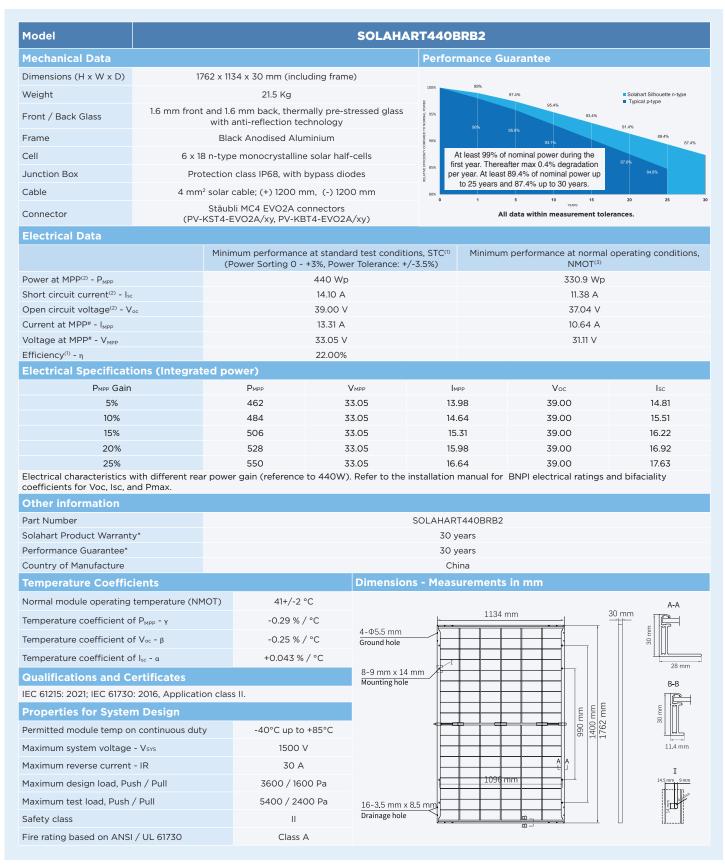

This new model boosts panel efficiency to up to 22%, and with positive tolerance of up to 5W, guarantees that each Silhouette panel will have a rated maximum power on or above 440W at Standard Test Conditions.<sup>(1)</sup>

The state-of-the-art n-type, monocrystalline half-cell and zero-busbar design offers excellent performance under Australian conditions, on hot summer days and even in low-light environments.

Dual-glass design enhances the safety with Class A Fire rating and is more resilient to micro-cracks. Overall, it makes the panels more reliable and long lasting.

The exceptional 30 year Performance Guarantee assures at least 89.4% of nominal power at 25 years and at least 87.4% at 30 years.

Every Solahart system is backed by a trusted Solahart Australia Warranty that offers the advantage of local on-the-ground support to deliver true peace of mind. With more than 70 years of solar experience and over 60 Dealerships across Australia, we're here for the long haul.

## **TECHNICAL DATA**

Specifications and designs included in this data sheet are subject to change without notice.

(9)1000 W/m2, 25±2°C, AM 1.5 G. (2)Measurement tolerances P<sub>MPP</sub> ±3.5 %; I<sub>SC</sub> ±5 %, V<sub>OC</sub> ±3.5 % at STC. (3)800 W/m2, NMOT, spectrum AM 1.5 G. # Typical values, actual values may differ.

<sup>\* 30-</sup>year Solahart Product Warranty covers certain defects with the Solahart Silhouette\* panels. Please refer to the 'Solahart PV Systems Owner's Guide' for full details, available on Solahart's website www.solahart.com.au. 30-year Performance Guarantee is provided by the manufacturer of the Solahart Silhouette\* panels and guarantees the maximum reduction in power output performance of the panels over a 30-year period. Neither the Solahart Product Warranty nor the Performance Guarantee are intended to exclude, restrict or modify your rights under the Australian Consumer Law.